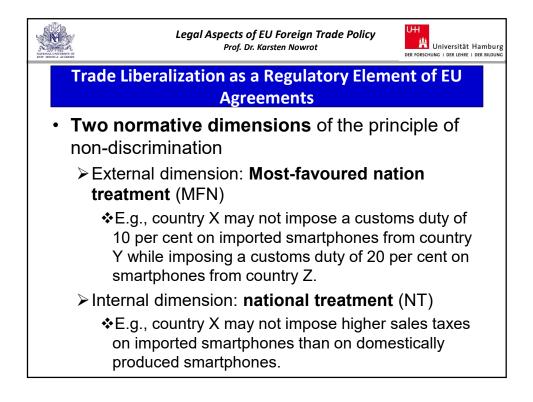

Legal Aspects of EU Foreign Trade Policy Prof. Dr. Karsten Nowrot



## Nondiscrimination: "like products"

The EU prohibits the importation and sale of certain materials containing asbestos during production. Material with and without asbestos is identical as far as the end-use of the products is concerned. (see European Communities - Measures Affecting Asbestos and Asbestos-Containing Products, Report of the Appellate Body of 12 March 2001, WT/DS135/AB/R)

The USA prohibits the sale of Tuna products containing tuna which is caught in a way that kills dolphins. (see US – Restrictions on Imports of Tuna (Tuna II), Panel Report of 16 June 1994 [not adopted], ILM 33 [1994], 839)