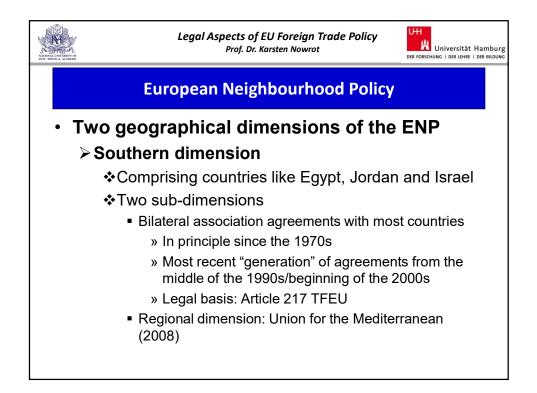

Legal Aspects of EU Foreign Trade Policy Prof. Dr. Karsten Nowrot



## Nondiscrimination: "like products"

The EU prohibits the importation and sale of certain materials containing asbestos during production. Material with and without asbestos is identical as far as the end-use of the products is concerned. (see European Communities - Measures Affecting Asbestos and Asbestos-Containing Products, Report of the Appellate Body of 12 March 2001, WT/DS135/AB/R)

The USA prohibits the sale of Tuna products containing tuna which is caught in a way that kills dolphins. (see US – Restrictions on Imports of Tuna (Tuna II), Panel Report of 16 June 1994 [not adopted], ILM 33 [1994], 839)