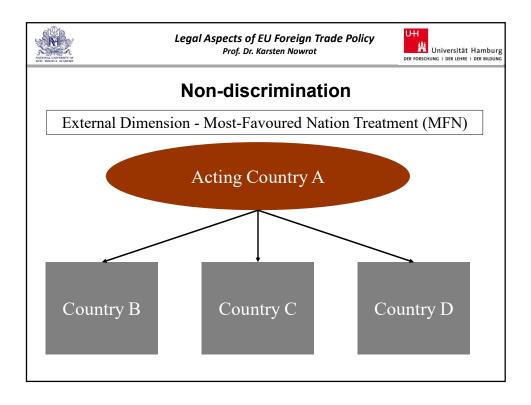

Legal Aspects of EU Foreign Trade Policy Prof. Dr. Karsten Nowrot



## Nondiscrimination: "like products"

The EU prohibits the importation and sale of certain materials containing asbestos during production. Material with and without asbestos is identical as far as the end-use of the products is concerned. (see European Communities - Measures Affecting Asbestos and Asbestos-Containing Products, Report of the Appellate Body of 12 March 2001, WT/DS135/AB/R)

The USA prohibits the sale of Tuna products containing tuna which is caught in a way that kills dolphins. (see US – Restrictions on Imports of Tuna (Tuna II), Panel Report of 16 June 1994 [not adopted], ILM 33 [1994], 839)