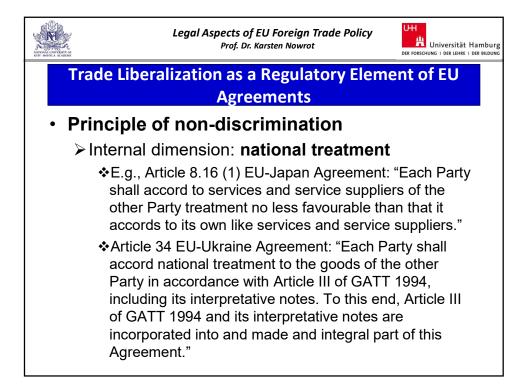

Legal Aspects of EU Foreign Trade Policy Prof. Dr. Karsten Nowrot



## Nondiscrimination: "like products"

The EU prohibits the importation and sale of certain materials containing asbestos during production. Material with and without asbestos is identical as far as the end-use of the products is concerned. (see European Communities - Measures Affecting Asbestos and Asbestos-Containing Products, Report of the Appellate Body of 12 March 2001, WT/DS135/AB/R)

The USA prohibits the sale of Tuna products containing tuna which is caught in a way that kills dolphins. (see US – Restrictions on Imports of Tuna (Tuna II), Panel Report of 16 June 1994 [not adopted], ILM 33 [1994], 839)