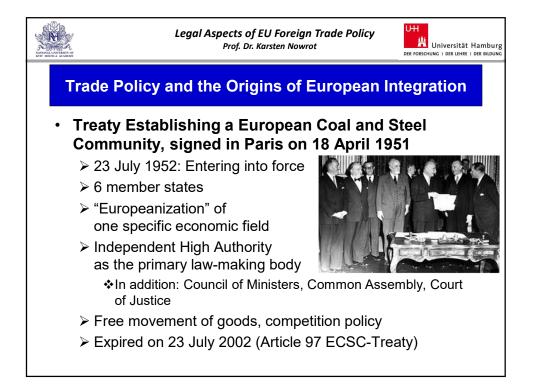

Legal Aspects of EU Foreign Trade Policy Prof. Dr. Karsten Nowrot



## Nondiscrimination: "like products"

The EU prohibits the importation and sale of certain materials containing asbestos during production. Material with and without asbestos is identical as far as the end-use of the products is concerned. (see European Communities - Measures Affecting Asbestos and Asbestos-Containing Products, Report of the Appellate Body of 12 March 2001, WT/DS135/AB/R)

The USA prohibits the sale of Tuna products containing tuna which is caught in a way that kills dolphins. (see US – Restrictions on Imports of Tuna (Tuna II), Panel Report of 16 June 1994