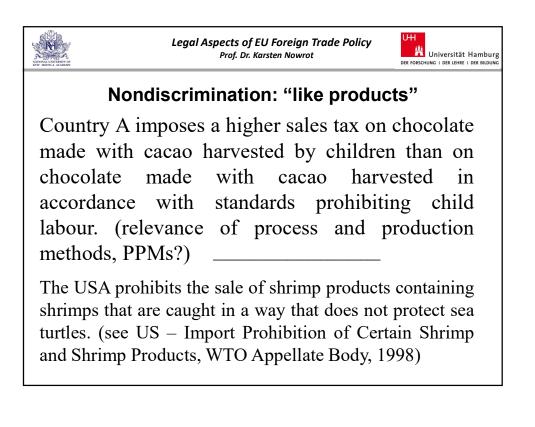

## Nondiscrimination: "like products"

The EU prohibits the importation and sale of certain materials containing asbestos during production. Material with and without asbestos is identical as far as the end-use of the products is concerned. (see European Communities - Measures Affecting Asbestos and Asbestos-Containing Products, Report of the Appellate Body of 12 March 2001, WT/DS135/AB/R)

The USA prohibits the sale of Tuna products containing tuna which is caught in a way that kills dolphins. (see US – Restrictions on Imports of Tuna (Tuna II), Panel Report of 16 June 1994 [not adopted], ILM 33 [1994], 839)