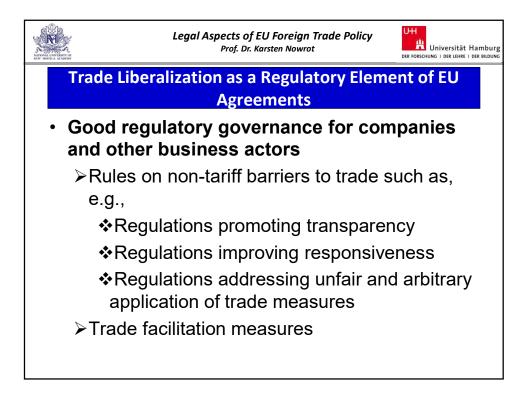

Legal Aspects of EU Foreign Trade Policy Prof. Dr. Karsten Nowrot



## Nondiscrimination: "like products"

The EU prohibits the importation and sale of certain materials containing asbestos during production. Material with and without asbestos is identical as far as the end-use of the products is concerned. (see European Communities - Measures Affecting Asbestos and Asbestos-Containing Products, Report of the Appellate Body of 12 March 2001, WT/DS135/AB/R)

The USA prohibits the sale of Tuna products containing tuna which is caught in a way that kills dolphins. (see US – Restrictions on Imports of Tuna (Tuna II), Panel Report of 16 June 1994 [not adopted], ILM 33 [1994], 839)