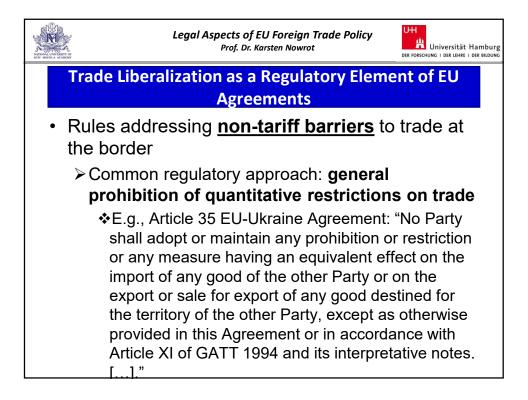

Legal Aspects of EU Foreign Trade Policy Prof. Dr. Karsten Nowrot



## Nondiscrimination: "like products"

The EU prohibits the importation and sale of certain materials containing asbestos during production. Material with and without asbestos is identical as far as the end-use of the products is concerned. (see European Communities - Measures Affecting Asbestos and Asbestos-Containing Products, Report of the Appellate Body of 12 March 2001, WT/DS135/AB/R)

The USA prohibits the sale of Tuna products containing tuna which is caught in a way that kills dolphins. (see US – Restrictions on Imports of Tuna (Tuna II), Panel Report of 16 June 1994 [not adopted], ILM 33 [1994], 839)