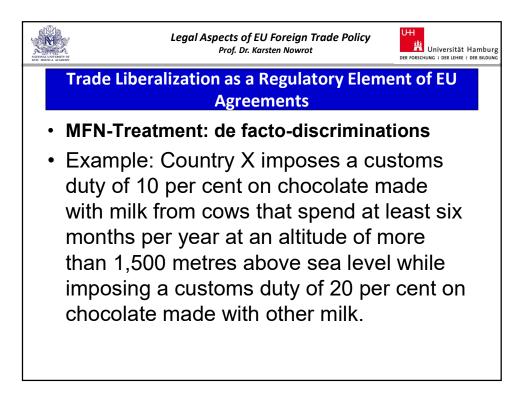

Legal Aspects of EU Foreign Trade Policy Prof. Dr. Karsten Nowrot



## Nondiscrimination: "like products"

The EU prohibits the importation and sale of certain materials containing asbestos during production. Material with and without asbestos is identical as far as the end-use of the products is concerned. (see European Communities - Measures Affecting Asbestos and Asbestos-Containing Products, Report of the Appellate Body of 12 March 2001, WT/DS135/AB/R)

The USA prohibits the sale of Tuna products containing tuna which is caught in a way that kills dolphins. (see US – Restrictions on Imports of Tuna (Tuna II), Panel Report of 16 June 1994 [not adopted], ILM 33 [1994], 839)