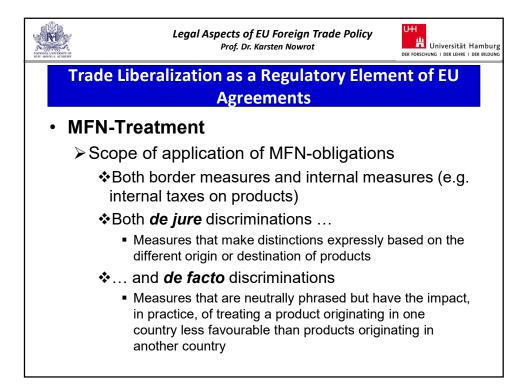

Legal Aspects of EU Foreign Trade Policy Prof. Dr. Karsten Nowrot



## Nondiscrimination: "like products"

The EU prohibits the importation and sale of certain materials containing asbestos during production. Material with and without asbestos is identical as far as the end-use of the products is concerned. (see European Communities - Measures Affecting Asbestos and Asbestos-Containing Products, Report of the Appellate Body of 12 March 2001, WT/DS135/AB/R)

The USA prohibits the sale of Tuna products containing tuna which is caught in a way that kills dolphins. (see US – Restrictions on Imports of Tuna (Tuna II), Panel Report of 16 June 1994 [not adopted], ILM 33 [1994], 839)