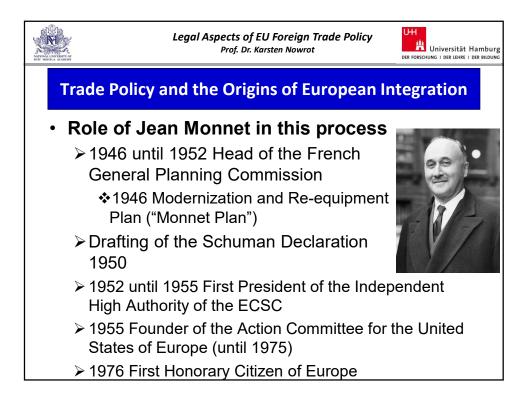

Legal Aspects of EU Foreign Trade Policy Prof. Dr. Karsten Nowrot



## Nondiscrimination: "like products"

The EU prohibits the importation and sale of certain materials containing asbestos during production. Material with and without asbestos is identical as far as the end-use of the products is concerned. (see European Communities - Measures Affecting Asbestos and Asbestos-Containing Products, Report of the Appellate Body of 12 March 2001, WT/DS135/AB/R)

The USA prohibits the sale of Tuna products containing tuna which is caught in a way that kills dolphins. (see US – Restrictions on Imports of Tuna (Tuna II), Panel Report of 16 June 1994 [