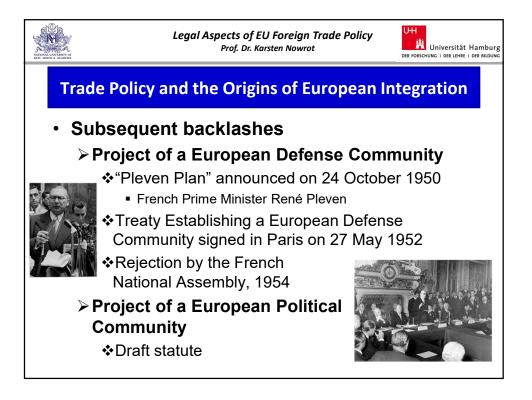

Legal Aspects of EU Foreign Trade Policy Prof. Dr. Karsten Nowrot



## Nondiscrimination: "like products"

The EU prohibits the importation and sale of certain materials containing asbestos during production. Material with and without asbestos is identical as far as the end-use of the products is concerned. (see European Communities - Measures Affecting Asbestos and Asbestos-Containing Products, Report of the Appellate Body of 12 March 2001, WT/DS135/AB/R)

The USA prohibits the sale of Tuna products containing tuna which is caught in a way that kills dolphins. (see US – Restrictions on Imports of Tuna (Tuna II), Panel Report of 16 June 1994 [no