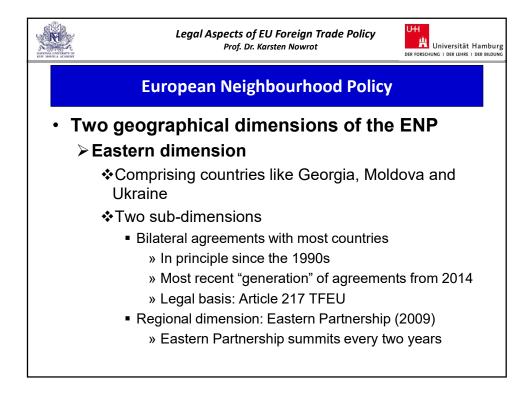

Legal Aspects of EU Foreign Trade Policy Prof. Dr. Karsten Nowrot



## Nondiscrimination: "like products"

The EU prohibits the importation and sale of certain materials containing asbestos during production. Material with and without asbestos is identical as far as the end-use of the products is concerned. (see European Communities - Measures Affecting Asbestos and Asbestos-Containing Products, Report of the Appellate Body of 12 March 2001, WT/DS135/AB/R)

The USA prohibits the sale of Tuna products containing tuna which is caught in a way that kills dolphins. (see US – Restrictions on Imports of Tuna (Tuna II), Panel Report of 16 June 1994 [not adopted], ILM 33 [1994], 839)