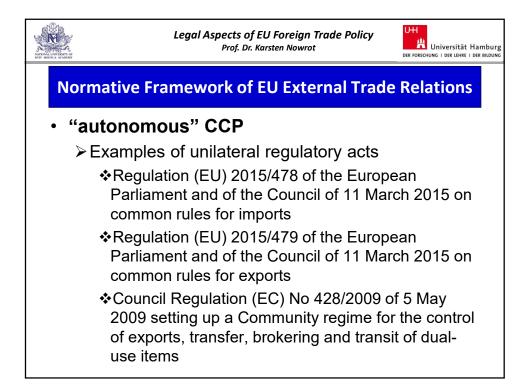

Legal Aspects of EU Foreign Trade Policy Prof. Dr. Karsten Nowrot



## Nondiscrimination: "like products"

The EU prohibits the importation and sale of certain materials containing asbestos during production. Material with and without asbestos is identical as far as the end-use of the products is concerned. (see European Communities - Measures Affecting Asbestos and Asbestos-Containing Products, Report of the Appellate Body of 12 March 2001, WT/DS135/AB/R)

The USA prohibits the sale of Tuna products containing tuna which is caught in a way that kills dolphins. (see US – Restrictions on Imports of Tuna (Tuna II), Panel Report of 16 June 1994 [not adopted], ILM 33 [1994],