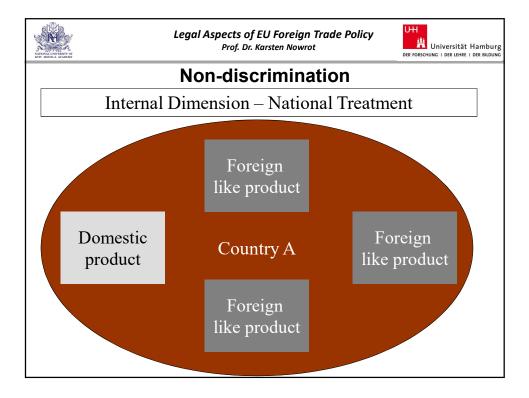

Legal Aspects of EU Foreign Trade Policy Prof. Dr. Karsten Nowrot



## Nondiscrimination: "like products"

The EU prohibits the importation and sale of certain materials containing asbestos during production. Material with and without asbestos is identical as far as the end-use of the products is concerned. (see European Communities - Measures Affecting Asbestos and Asbestos-Containing Products, Report of the Appellate Body of 12 March 2001, WT/DS135/AB/R)

The USA prohibits the sale of Tuna products containing tuna which is caught in a way that kills dolphins. (see US – Restrictions on Imports of Tuna (Tuna II), Panel Report of 16 June 1994 [not adopted], ILM 33 [1994], 839)