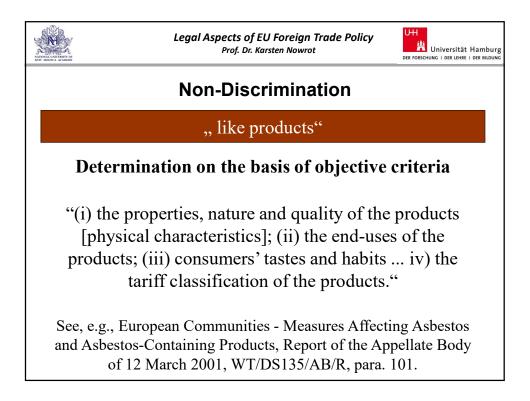

## Nondiscrimination: "like products"

The EU prohibits the importation and sale of certain materials containing asbestos during production. Material with and without asbestos is identical as far as the end-use of the products is concerned. (see European Communities - Measures Affecting Asbestos and Asbestos-Containing Products, Report of the Appellate Body of 12 March 2001, WT/DS135/AB/R)