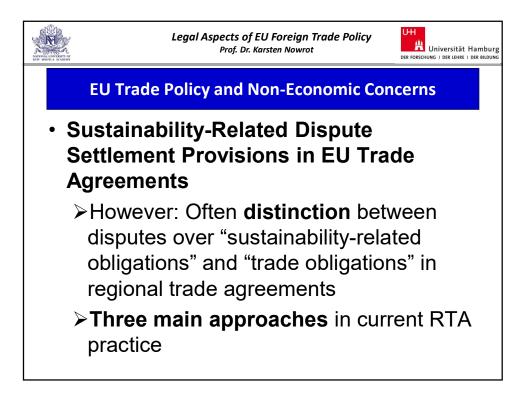

Legal Aspects of EU Foreign Trade Policy Prof. Dr. Karsten Nowrot



## Nondiscrimination: "like products"

The EU prohibits the importation and sale of certain materials containing asbestos during production. Material with and without asbestos is identical as far as the end-use of the products is concerned. (see European Communities - Measures Affecting Asbestos and Asbestos-Containing Products, Report of the Appellate Body of 12 March 2001, WT/DS135/AB/R)

The USA prohibits the sale of Tuna products containing tuna which is caught in a way that kills dolphins. (see US – Restrictions on Imports of Tuna (Tuna II), Panel Report of 16 June 1994 [not adopted], ILM 33 [1994], 839)