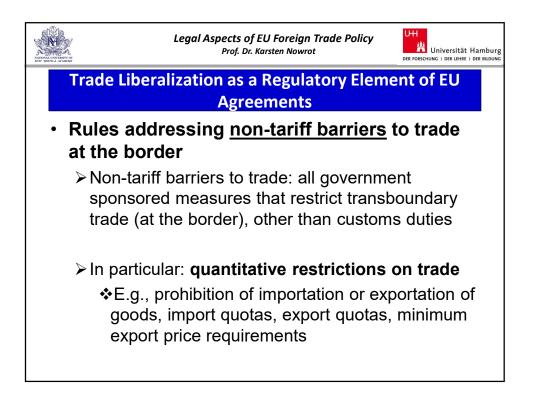

Legal Aspects of EU Foreign Trade Policy Prof. Dr. Karsten Nowrot



## Nondiscrimination: "like products"

The EU prohibits the importation and sale of certain materials containing asbestos during production. Material with and without asbestos is identical as far as the end-use of the products is concerned. (see European Communities - Measures Affecting Asbestos and Asbestos-Containing Products, Report of the Appellate Body of 12 March 2001, WT/DS135/AB/R)

The USA prohibits the sale of Tuna products containing tuna which is caught in a way that kills dolphins. (see US – Restrictions on Imports of Tuna (Tuna II), Panel Report of 16 June 1994 [not adopted], ILM 33 [1994], 839)